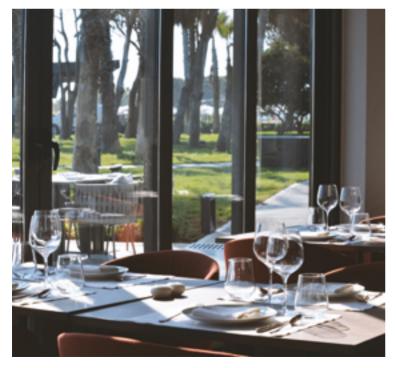

#### THE KITCHEN

Where open kitchen beats open buffet The main restaurant of Paloma Finesse, The Kitchen, is a combination of a number of modern and sophisticated kitchens, much more than open buffet with its a la minute service.

Here you can find homemade pasta, dry-aged meat, grilled fish and a wide local food selection, where all ingredients are picked with utmost care and prepared on demand in open kitchens. Through this unusual approach, you can feel like enjoying