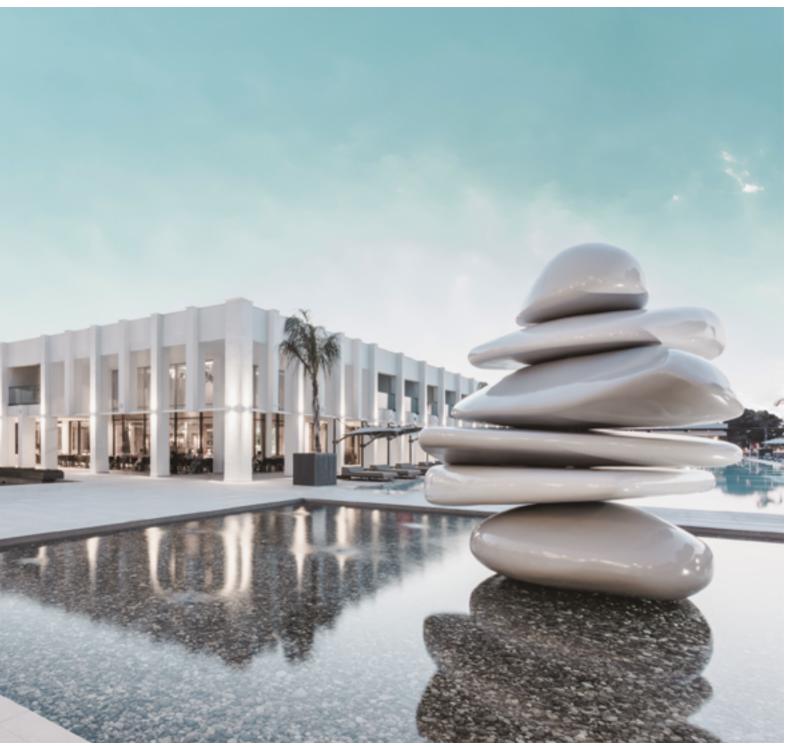

## WIS-DOM STO NE

The "Wisdom Stone" of Paloma Finesse

"A stone has burst out of the sea to the surface

He immediately caught the stone and mounted on it.

Now Bai-Ulgen is content, at ease, he finally has a place where he would rest."

Tengri, in order to save the drowning person asking for his mercy calls for a sturdy stone, hence brings out a stone from the bottom of the water.

In mythology the stone is the savior, a safe haven where one can stand on. Stones are the most permanent testimonials of the world which will exist till the end of time. The pieces constructed by mankind by shaping the stones, and the signs engraved on them by their hands are the sturdiest bridges from past to future that will shed light over history.

Stones hold a significant place in various cultures of Anatolia especially in pre-historical times called the Aterian cultural age. Well-distinguished artist **Günnur Özsoy** is famous for her abstract figures. In her sculpture installation specially designed for Paloma Finesse, she used organic forms as she usually does.

An atmosphere that charms you at the first sight with the unique combination of its modern, humble and sophisticated design elements and its soft colors defined by various shades of gray.

Paloma Finesse has a contemporary architectural style starting with its lobby and extending to its sculpture installation, almost 80-meter long turquoise pool and gardens expanding over 8 hectares of land.