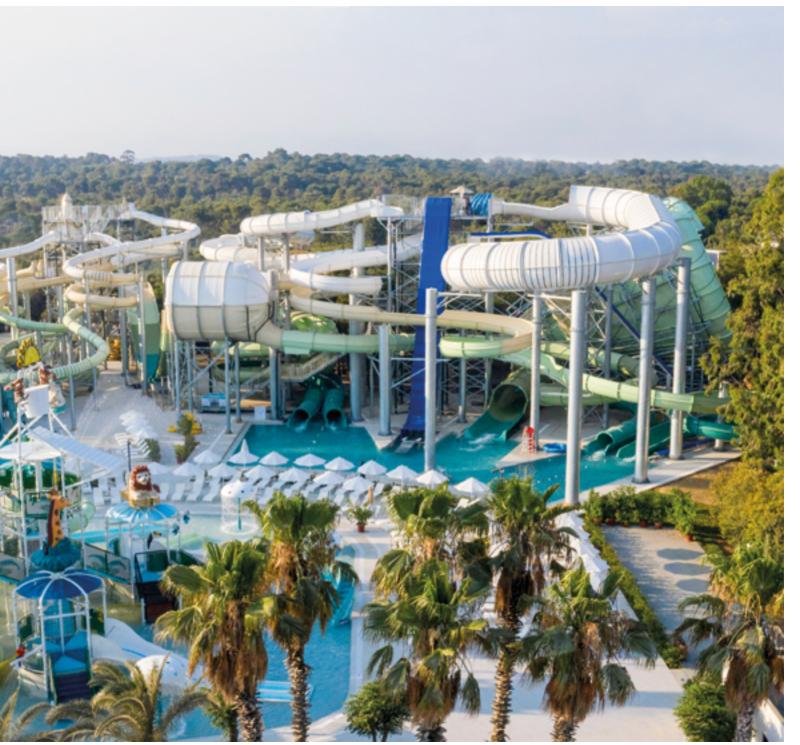

#### PALOMAQUA

**WATER PARK** 

The largest and most diverse water park of the region, Palomaqua consists of 19 water slides and various water courses that surprises and entertains thrill-seekers of all ages.

The color scheme of the water park is designed to highlight the water slides even more.