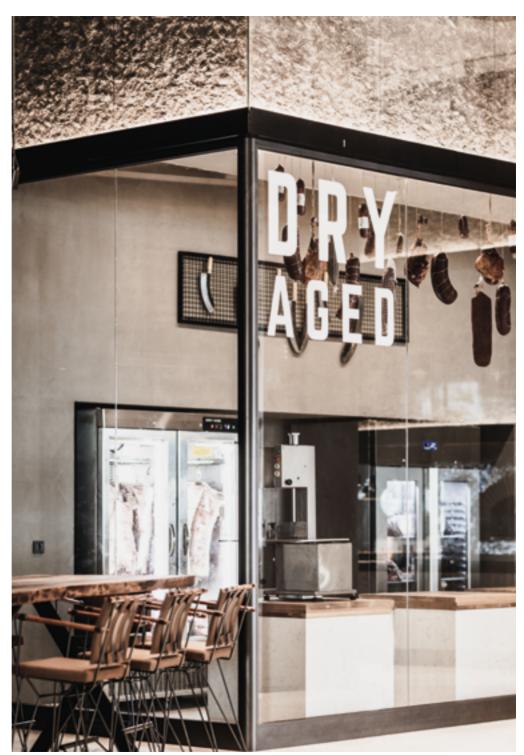

#### THE KITCHEN

Where open kitchen beats open buffet The main restaurant of Paloma Finesse, The Kitchen, is a combination of a number of modern and sophisticated kitchens, much more than open buffet with its a la minute service.

Here you can find homemade pasta, dry-aged meat, grilled fish and a wide local food selection, where all ingredients are picked with utmost care and prepared on demand in open kitchens. Through this unusual approach, you can feel like enjoying