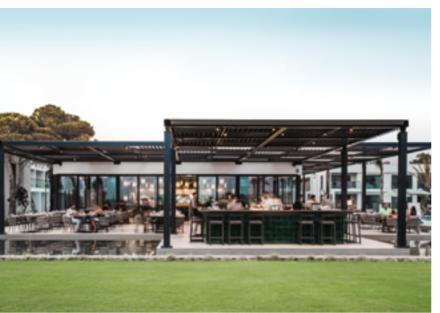

#### THE KITCHEN

Where open kitchen beats open buffet The main restaurant of Paloma Finesse, The Kitchen, is a combination of a number of modern and sophisticated kitchens, much more than open buffet with its a la minute service.

Here you can find homemade pasta, dry-aged meat, grilled fish and a wide local food selection, where all ingredients are picked with utmost care and prepared on demand in open kitchens. Through this unusual approach, you can feel like enjoying

Our a la carte restaurant Med Kitchen serves the best of contemporary Mediterranean cuisine with a special Finesse touch. This restaurant is open for lunch and dinner. Its menu includes selections of pasta, pizza baked in brick ovens, vegetable dishes and a wide variety of seafood. All dishes are seasoned with fresh spices and prepared by our chef's special recipes.