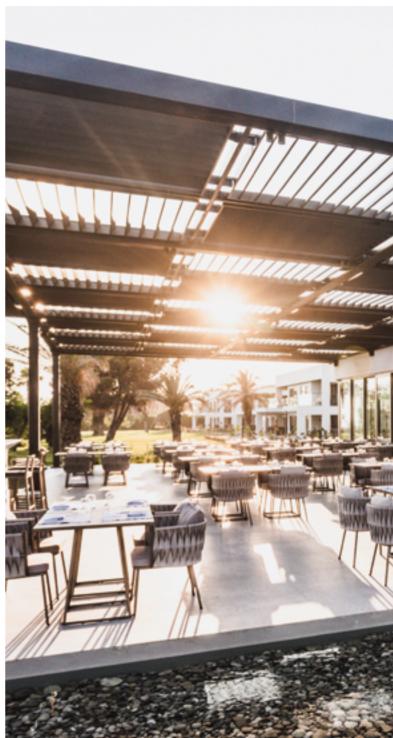

#### THE KITCHEN

Where open kitchen beats open buffet The main restaurant of Paloma Finesse, The Kitchen, is a combination of a number of modern and sophisticated kitchens, much more than open buffet with its a la minute service.

Here you can find homemade pasta, dry-aged meat, grilled fish and a wide local food selection, where all ingredients are picked with utmost care and prepared on demand in open kitchens. Through this unusual approach, you can feel like enjoying