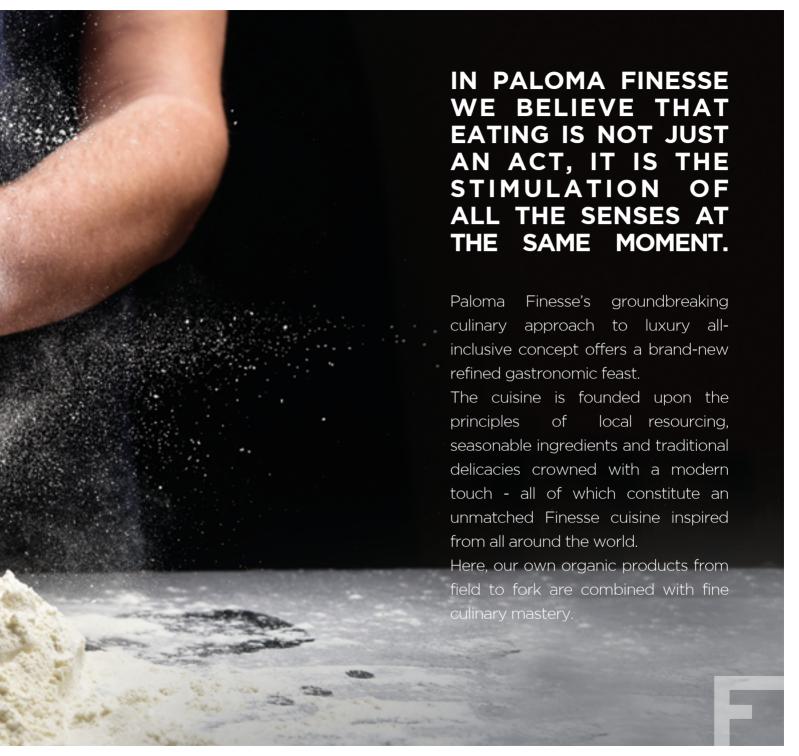

#### THE KITCHEN

Where open kitchen beats open buffet The main restaurant of Paloma Finesse, The Kitchen, is a combination of a number of modern and sophisticated kitchens, much more than open buffet with its a la minute service.

Here you can find homemade pasta, dry-aged meat, grilled fish and a wide local food selection, where all ingredients are picked with utmost care and prepared on demand in open kitchens. Through this unusual approach, you can feel like enjoying