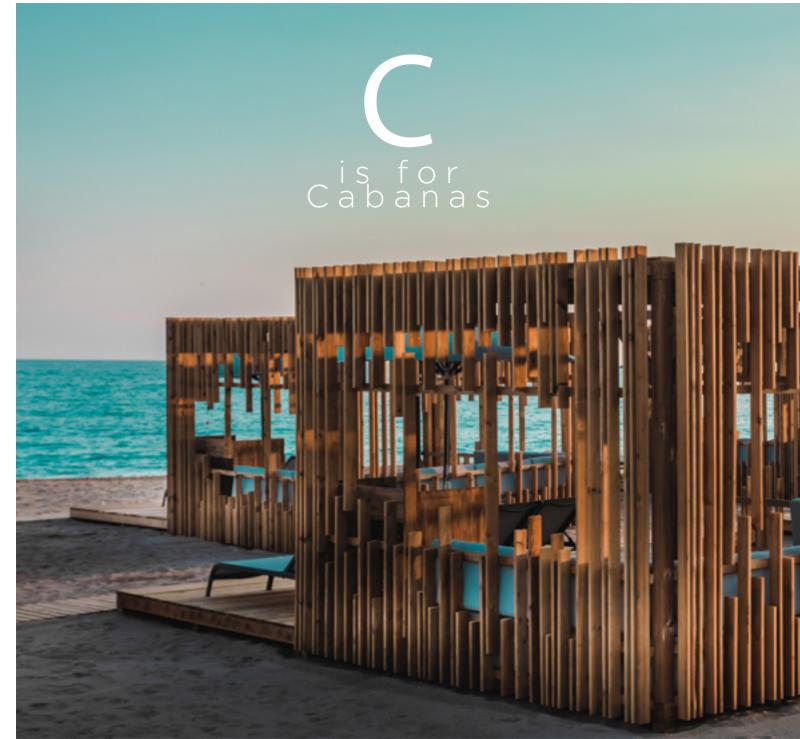

# BE READY TO EMBRACE ALL SHADES OF BLUE AT PALOMA FINESSE

Paloma Finesse lies on 350-meter long pristine gold sandy heaven and endless blue of Mediterranean. Powder-soft sand lapped by the crystal-clear waters remaining at your disposal.

You may seize your beach time at our cabanas with perfectly designed services including ice cold drinks, fresh fruits, delicious snack and lunch bites.

Pool fans may head over to the main pool and take in wonderful view that reflects Paloma Finesse's sophistication while basking in the Mediterranean sun from our comfy poolside lounge chairs and enjoy sipping cold drinks from our Pool Bar.