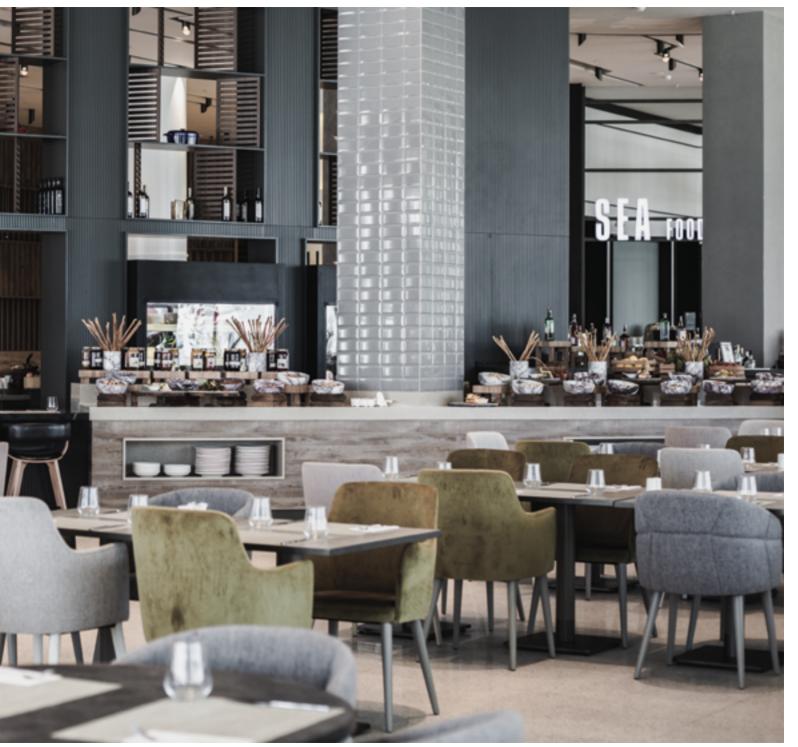

#### THE KITCHEN

Where open kitchen beats open buffet The main restaurant of Paloma Finesse, The Kitchen, is a combination of a number of modern and sophisticated kitchens, much more than open buffet with its a la minute service.

Here you can find homemade pasta, dry-aged meat, grilled fish and a wide local food selection, where all ingredients are picked with utmost care and prepared on demand in open kitchens. Through this unusual approach, you can feel like enjoying