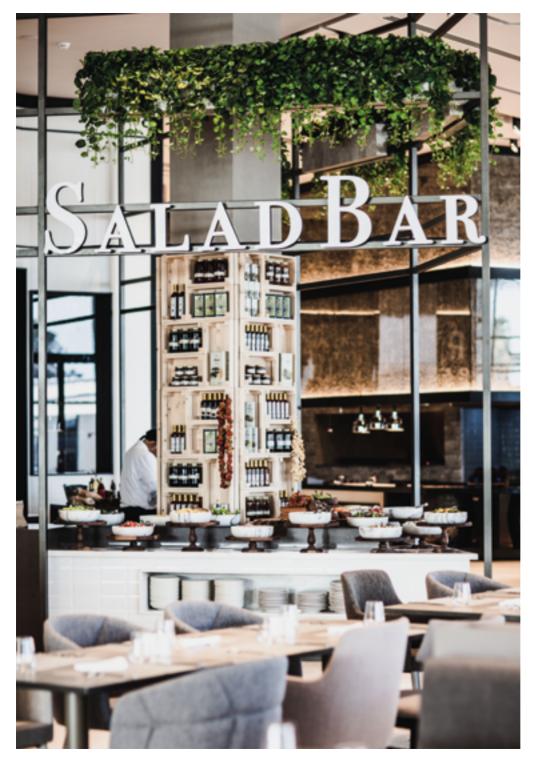

#### THE KITCHEN

Where open kitchen beats open buffet The main restaurant of Paloma Finesse, The Kitchen, is a combination of a number of modern and sophisticated kitchens, much more than open buffet with its a la minute service.

Here you can find homemade pasta, dry-aged meat, grilled fish and a wide local food selection, where all ingredients are picked with utmost care and prepared on demand in open kitchens. Through this unusual approach, you can feel like enjoying