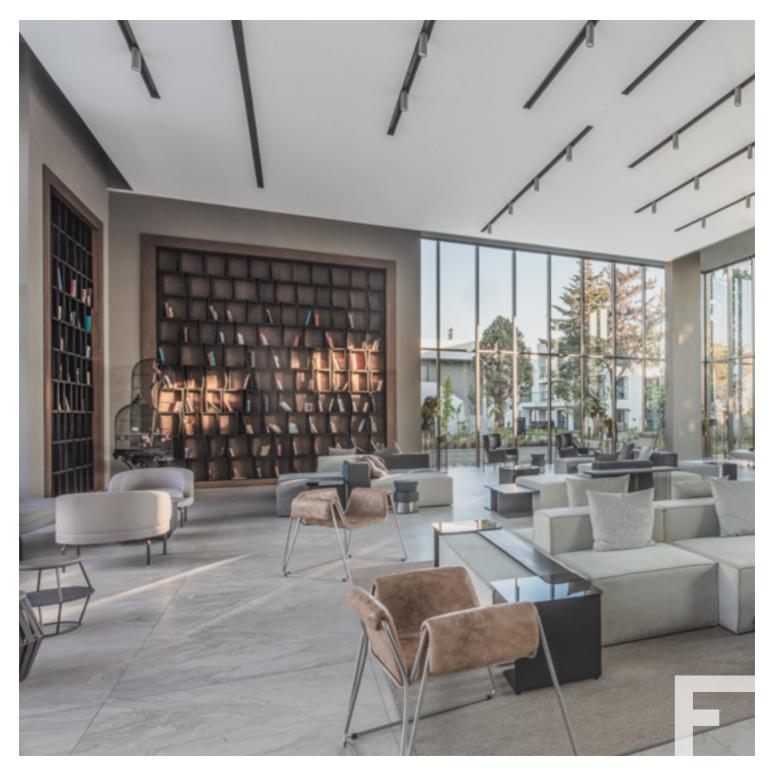

An atmosphere that charms you at the first sight with the unique combination of its modern, humble and sophisticated design elements and its soft colors defined by various shades of gray.

Paloma Finesse has a contemporary architectural style starting with its lobby and extending to its sculpture installation, almost 80-meter long turquoise pool and gardens expanding over 8 hectares of land.