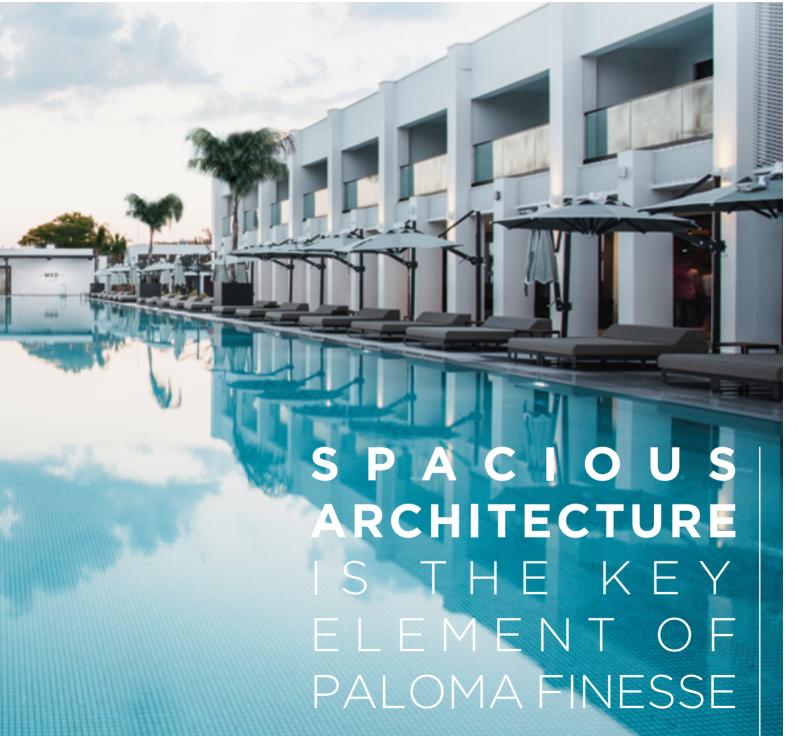

An atmosphere that charms you at the first sight with the unique combination of its modern, humble and sophisticated design elements and its soft colors defined by various shades of gray.

Paloma Finesse has a contemporary architectural style starting with its lobby and extending to its sculpture installation, almost 80-meter long turquoise pool and gardens expanding over 8 hectares of land.