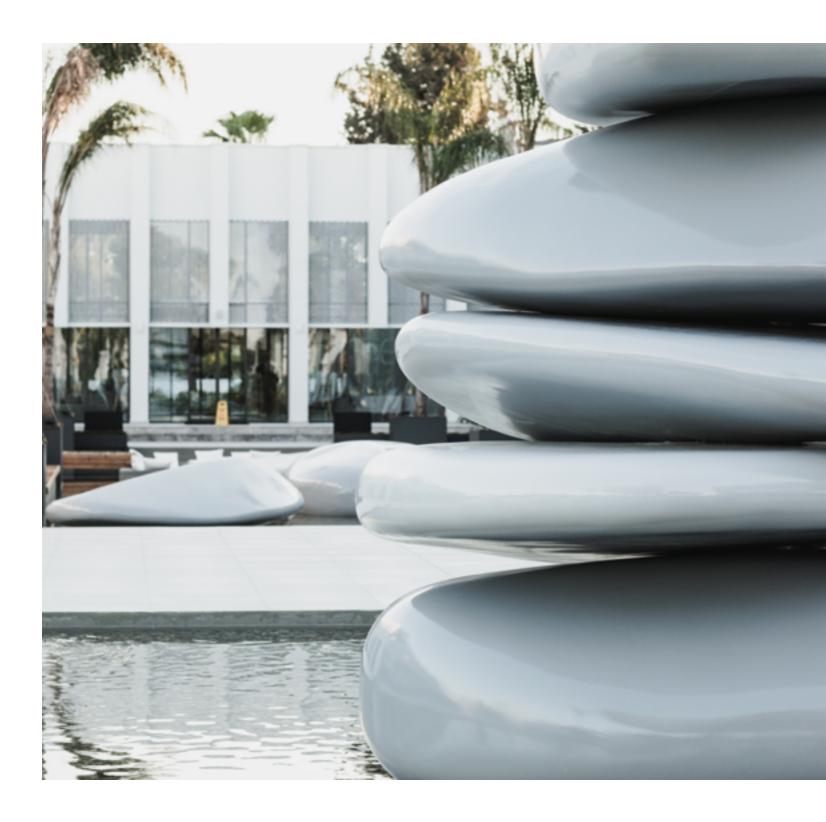

## WIS-DOM STO NE

The "Wisdom Stone" of Paloma Finesse

"A stone has burst out of the sea to the surface

He immediately caught the stone and mounted on it.

Now Bai-Ulgen is content, at ease, he finally has a place where he would rest."

Tengri, in order to save the drowning person asking for his mercy calls for a sturdy stone, hence brings out a stone from the bottom of the water.

In mythology the stone is the savior, a safe haven where one can stand on. Stones are the most permanent testimonials of the world which will exist till the end of time. The pieces constructed by mankind by shaping the stones, and the signs engraved on them by their hands are the sturdiest bridges from past to future that will shed light over history.

Stones hold a significant place in various cultures of Anatolia especially in pre-historical times called the Aterian cultural age. Well-distinguished artist **Günnur Özsoy** is famous for her abstract figures. In her sculpture installation specially designed for Paloma Finesse, she used organic forms as she usually does.