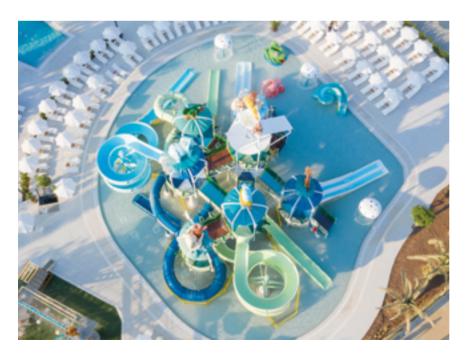

#### PALOMAQUA

**WATER PARK** 

The largest and most diverse water park of the region, Palomaqua consists of 19 water slides and various water courses that surprises and entertains thrill-seekers of all ages.

The color scheme of the water park is designed to highlight the water slides even more.