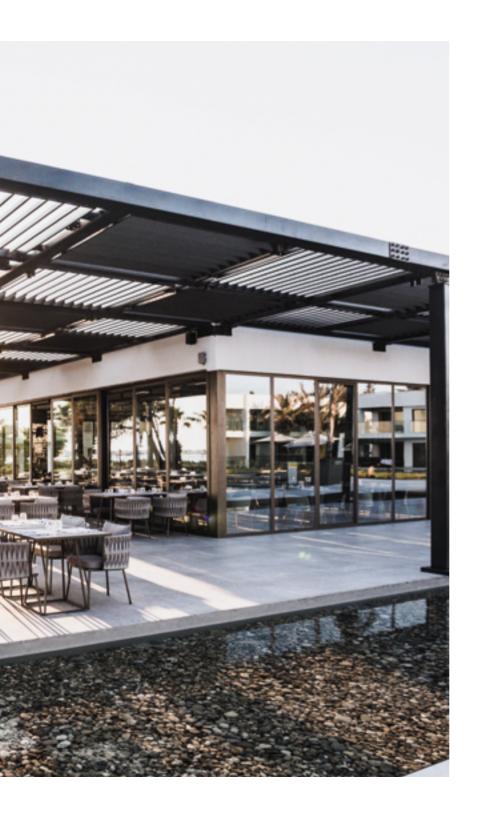

#### THE KITCHEN

Where open kitchen beats open buffet The main restaurant of Paloma Finesse, The Kitchen, is a combination of a number of modern and sophisticated kitchens, much more than open buffet with its a la minute service.

Here you can find homemade pasta, dry-aged meat, grilled fish and a wide local food selection, where all ingredients are picked with utmost care and prepared on demand in open kitchens. Through this unusual approach, you can feel like enjoying